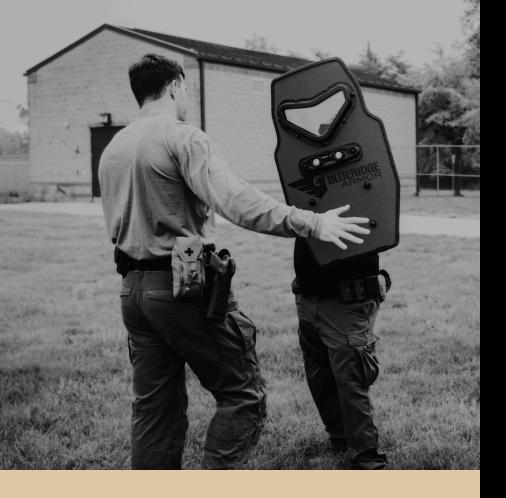

#### BALLISTIC SHIELD TACTICS & DEPLOYMENT TRAINING

Witness firsthand the methods and techniques of tactical breaching. This demonstration will give you an in-depth understanding of the latest breaching tools and strategies used in high-risk environments.